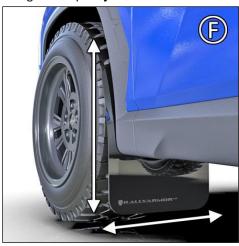

FIGURE F Ensure mud flap is parallel to even ground. Hand tighten only until washers seated against flap. Adjust as needed.