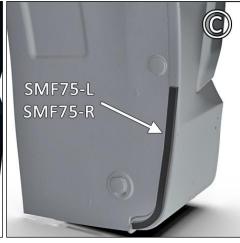

FIGURE B Install POLCLP over upper and lower fender mounting points. Reinstall liner.

FIGURE C Following the curve of lower end rocker panel, affix SMF75 FOAM SPACER.

**FIGURE D/E** Place logo-side of mud flap facing rear of the vehicle against mounting points on liner. Position BMF61-LF/RF bracket against mounting points. Use WASHER SMWASH & SCREW 1SS to fasten points 1 & 2. Use a SMWASH & LOCK NUT SSLNUT for points 3 & 4. Do not fully tighten.