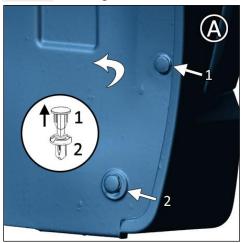

# **2022-24 Hyundai Tucson Installation Instructions**

Turn the steering wheel towards the side you are working on to gain access to the inner wheel well area.

**FIGURE A** Remove factory fasteners 1 & 2. Pull liner away from fender.