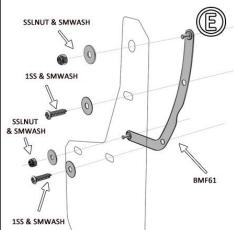

## FRONT MUD FLAP

Bracket & Hardware 1 x Front Flap → 2 x 1SS; 2 x POLCLP; 1 x SMF75; 4 x SMWASH; 2 x SSLNUT; BMF61-LF/RF

FIGURE B Install POLCLP over upper and lower fender mounting points. Reinstall liner.

FIGURE C Following the curve of lower end rocker panel, affix SMF75 FOAM SPACER.

**FIGURE D/E** Place logo-side of mud flap facing rear of the vehicle against mounting points on liner. Position BMF61-LF/RF bracket against mounting points. Use WASHER SMWASH & SCREW 1SS to fasten points 1 & 2. Use a SMWASH & LOCK NUT SSLNUT for points 3 & 4. Do not fully tighten.