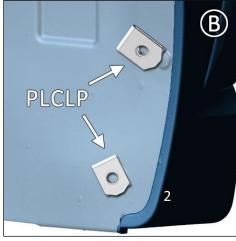

FIGURE B Install POLCLP over upper and lower fender mounting points. Reinstall liner.

FIGURE C Following the curve of lower end rocker panel, affix SMF75 FOAM SPACER.

**FIGURE D/E** Place logo-side of mud flap facing rear of the vehicle against mounting points on liner. Position BMF61-LF/RF bracket against mounting points. Use WASHER SMWASH & SCREW 1SS to fasten points 1 & 2. Use a SMWASH & LOCK NUT SSLNUT for points 3 & 4. Do not fully tighten.