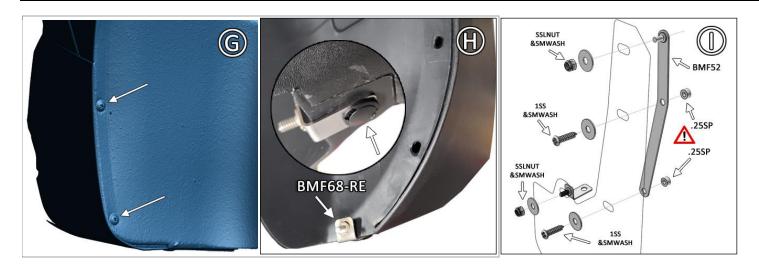

#### **REAR MUD FLAP**

Bracket & Hardware 1 x Rear Flap→ 2 x .25SP; 2 x 1SS; 1 x INS5; 4 x SMWASH; 2 x SSLNUT; BM52-LF/RF; 1 x BMF68-RE

**FIGURE G** Remove factory 1, 2 and lower liner fasteners.

FIGURE H Stud facing front of vehicle, use INSERT INS5 to install BMF68-RE.

**FIGURE I** Place mud flap logo-side facing rear of the vehicle against mounting points on the BMF52-LF/RF bracket and liner. Pair SMWASH & 1SS to fasten points 1 & 2 with a .25 SP BEHIND bracket. Use SMWASH & SSLNUT for points 3 & 4. Align flap until perpendicular to even ground. Hand tighten only until washers are seated against the mud flap. Do not overtighten.