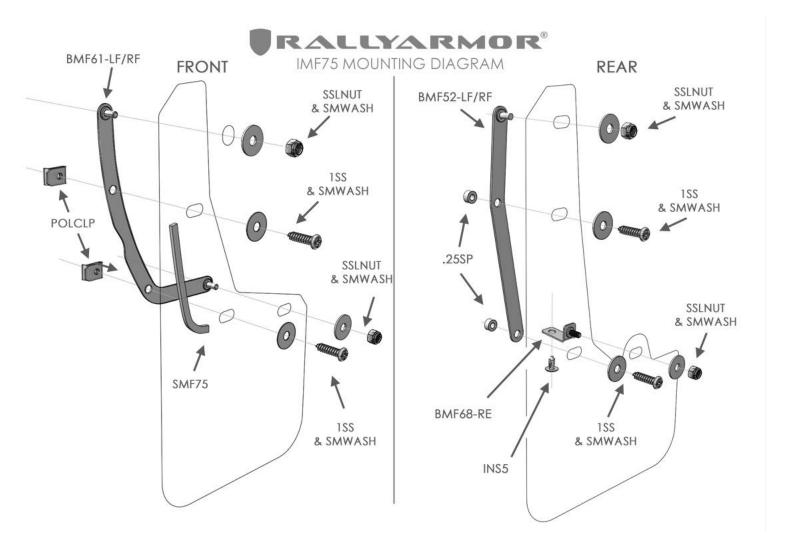

## FRONT MUD FLAP

Bracket & Hardware 1 x Front Flap → 2 x 1SS; 2 x POLCLP; 1 x SMF75; 4 x SMWASH; 2 x SSLNUT; BMF61-LF/RF

FIGURE B Install POLCLP over upper and lower fender mounting points. Reinstall liner.

FIGURE C Following the curve of lower end rocker panel, affix SMF75 FOAM SPACER.

**FIGURE D/E** Place logo-side of mud flap facing rear of the vehicle against mounting points on liner. Position BMF61-LF/RF bracket against mounting points. Use WASHER SMWASH & SCREW 1SS to fasten points 1 & 2. Use a SMWASH & LOCK NUT SSLNUT for points 3 & 4. Do not fully tighten.

#### **REAR MUD FLAP**

Bracket & Hardware 1 x Rear Flap→ 2 x .25SP; 2 x 1SS; 1 x INS5; 4 x SMWASH; 2 x SSLNUT; BM52-LF/RF; 1 x BMF68-RE

**FIGURE G** Remove factory 1, 2 and lower liner fasteners.

FIGURE H Stud facing front of vehicle, use INSERT INS5 to install BMF68-RE.

**FIGURE I** Place mud flap logo-side facing rear of the vehicle against mounting points on the BMF52-LF/RF bracket and liner. Pair SMWASH & 1SS to fasten points 1 & 2 with a .25 SP BEHIND bracket. Use SMWASH & SSLNUT for points 3 & 4. Align flap until perpendicular to even ground. Hand tighten only until washers are seated against the mud flap. Do not overtighten.