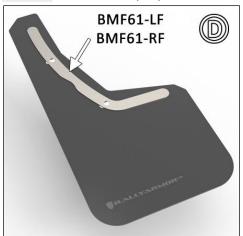

#### **IMPORTANT NOTES** INSTALLATION KIT CONTENTS QUANTITY **PART ITEM ID** SPACER .25SP 8 **SCREW 1SS ALWAYS USE** ALWAYS TEST COMPATIBILITY 2 INSERT INS5 **CAUTION DURING** WITH YOUR SPECIFIC WHEEL, POLYGON CLIP **POLCLP** 4 PARKING/REVERSAL TIRE AND SUSPENSION FOAM SPACER LEFT 1 SMF75-L SCENARIOS COMBINATION FOAM SPACER RIGHT SMF75-R 1 16 WASHER **SMWASH** 8 **LOCK NUT SSLNUT** 1 **BRACKET LEFT FRONT** BMF61-LF BRACKET RIGHT FRONT BMF61-RF 2 BRACKET REAR BMF68-RE BRACKET LEFT REAR BMF52-LF 1 **BRACKET RIGHT REAR** BMF52-RF .25SP SPACER LOCK NUT BMF61-LF/RF BRACKET **SCREW** LEFT/RIGHT FRONT ALWAYS ALIGN YOUR MUD CLEANING INSTRUCTIONS: FLAP PERPENDICULAR TO USE WATER AND SOFT CLOTH GROUND PRIOR TO TIGHTENING TO CLEAN FLAPS. AVOID INS5 **INSERT** SOLVENT BASED CLEANERS BMF68-RE POICIP **BRACKET REAR** POLYGON CLIP SMF75-L/R BMF52-LF/RF FOAM BRACKET SPACER LEFT/RIGHT **SMWASH**